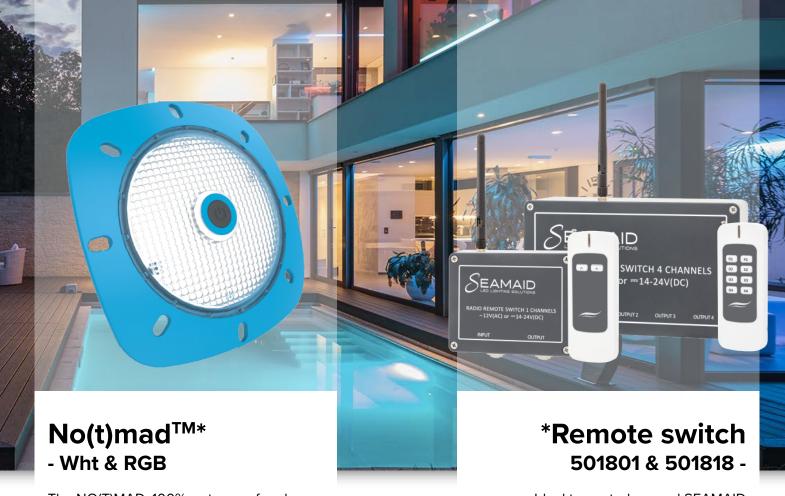

The SEAMAID lighting kit is supplied with a "ready to install" suitcase kit.

450 points

The NO(T)MAD, 100% waterproof and mobile, it lights up wherever you need it: in the garden, at home, in the pool, on a boat, at the campsite...

With its magnetic base, it can be fixed anywhere, even in the water!

Ideal to control several SEAMAID projectors up to 4 independent or synchronized lighting zones.

Simple on/off for white or color management for RGB.

**All colors** 

200 points

1-channel

350 points

4-channel

Ideally installed on the walls of the house or the terrace.

Rechargeable during the day thanks to its solar panel, it detects a presence within a radius of 7 meters whatever the weather conditions thanks to its integrated HF sensor.