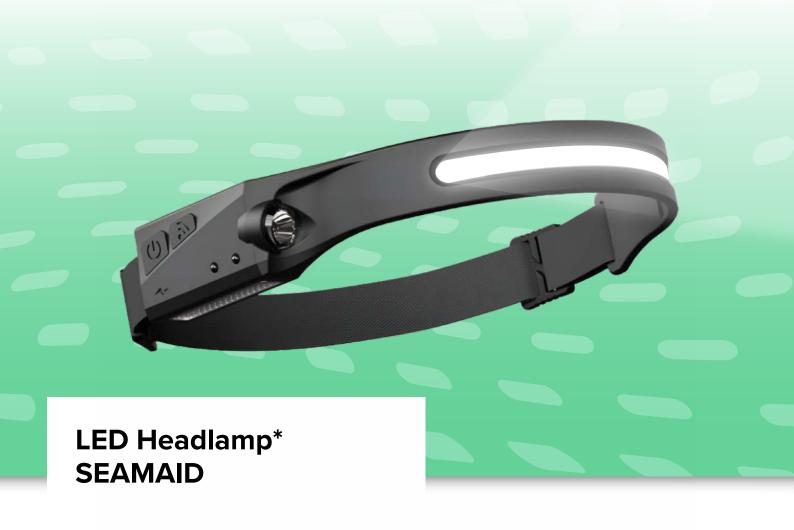

**Grey ou Rust** 

The headlamp has a very powerful LED strip light with a wide illumination and a spotlight on the side that shines further with a more precise beam.

Thanks to the motion sensor you can easily turn the lamp on and off. Run, work, repair... while keeping your hands free! for 120 points