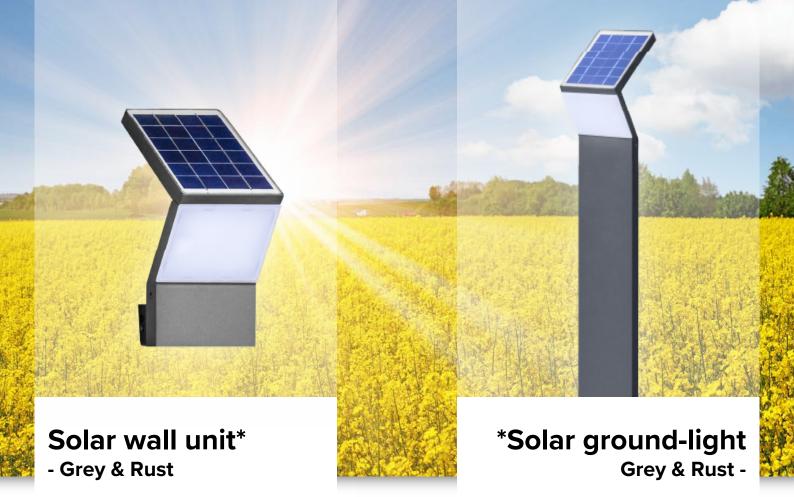

**All colors** 

200 points

1-channel

350 points

4-channel

Ideally installed on the walls of the house or the terrace.

Rechargeable during the day thanks to its solar panel, it detects a presence within a radius of 7 meters whatever the weather conditions thanks to its integrated HF sensor.

**Grey or Rust** 

600 points

Ideal for marking out the alleys and accesses of your house.

Rechargeable during the day thanks to its solar panel, it detects a presence within a radius of 7 meters regardless of weather conditions with its integrated HF sensor.