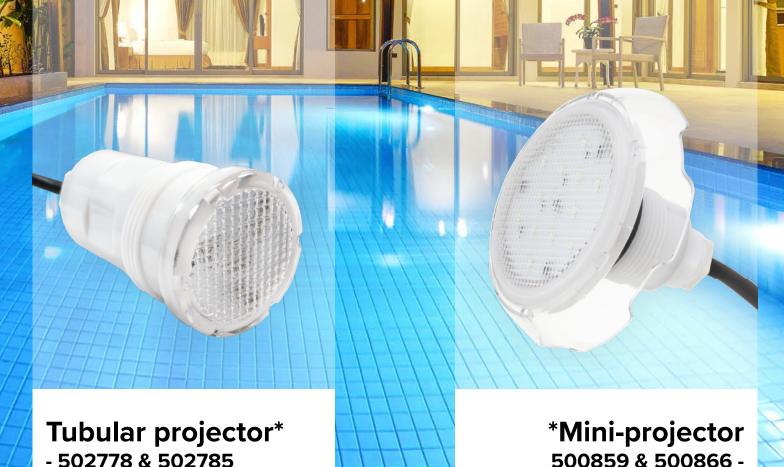

**White** 300 points

**RGB 600** points

The tubular projector, illuminates spa, pool stairs or even immersed beaches! To be installed at the time of construction, it will illuminate specific areas of the pool.Once screwed into the broom socket or the wall crossing with 1.5" thread, this spotlight disappears into the wall crossing, discretion assured!

#### 500859 & 500866 -

The mini-projector allows you to illuminate spa, pool stairs or underwater beaches!

To be installed during construction, it lights up specific areas of the pool. It is installed by screwing into a broom socket or through a wall with a 1.5" thread.