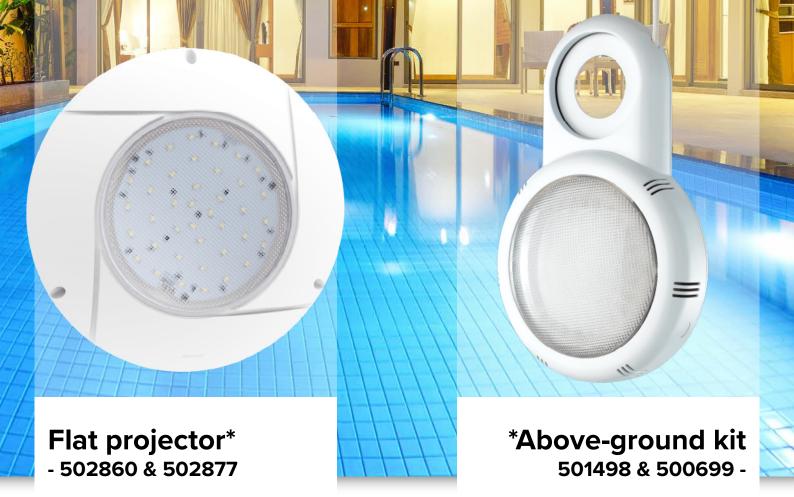

**White** 

300 points

**RGB** 

The flat projector, white and RGB lighting (remote control supplied) is compatible with all types of pools, it is your ally for lighting shell pools or pools equipped with a liner! It can be installed by screwing into a broom socket or through a wall with a 1.5" thread.

White 500 points

800 points The above ground pool kit, white and RGB lighting (remote control included) will give color to above ground pools with rigid walls, equipped with at least one 1.5" female threaded outlet.