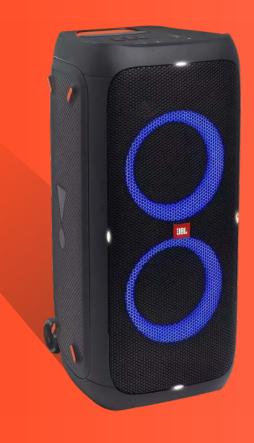

## Jbl PartyBox 310 speaker system\*

Connect your smartphone or computer via Bluetooth and take your music everywhere with you thanks to the JBL sound system! With its powerful speakers, you can listen to your playlist at home, at the beach or by the pool since it is waterproof.

Thanks to its light effects that adapt to all kinds of music, you can set the mood wherever you are, until the end of the night! for 5800 points

( worth about 580€)

Experience the magic of Disneyland Paris, the largest theme park in Europe!