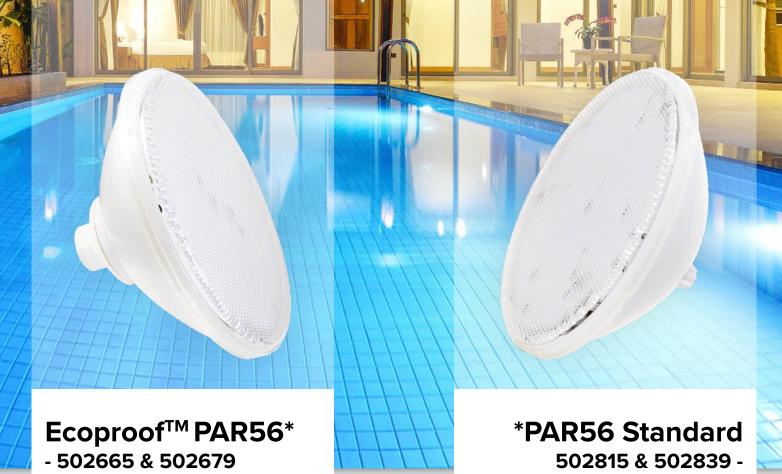

# 2023 loyalty program rewards

The PAR56 ECOPROOF lamp, white and RGB lighting (remote control supplied) is 100% waterproof thanks to its specific rear connection chamber.

The solution to adopt in replacement of an incandescent lamp 300W.

White **350** points

**RGB 700** points

This PAR56 lamp, white and RGB lighting (remote control included) is the ideal solution to replace a 300W incandescent lamp.

Universal in size, it is compatible with most projectors on the market.